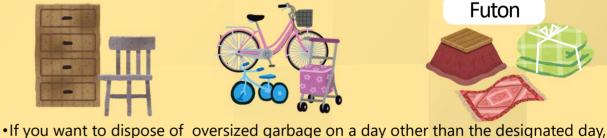

Leather Metal

Small appliances

Remove the battery.

**Excludes Air conditioners,** TVs, Refrigerators, Freezers, Washing machines, Clothes dryers and computers.

Oversized garbage

4 times a year Designated date (Refer to the attached table)

Dispose of in the same place as Non-Combustible garbage.

Large appliances

**Excludes Air conditioners, TVs,** Refrigerators, Freezers, Washing machines, Clothes dryers and computers.

**Furniture** 

Bicycles etc.

Carpet

garbage S

The day for Non-Combustible garbage.

Fluorescent lights

 Please put it in a cardboard box , then write"キケン"(DANGEROUS) outside.

Light bulbs

you will have to bring it directly to the cleaning center.