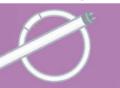

Carpet

garbage S

The day for Non-Combustible garbage.

Fluorescent lights

 Please put it in a cardboard box , then write"キケン"(DANGEROUS) outside.

Light bulbs

you will have to bring it directly to the cleaning center.